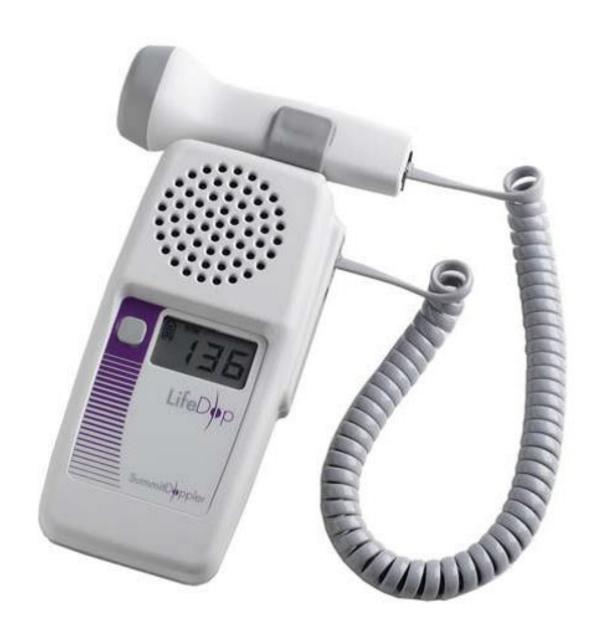

## LIFEDOP

L250 Obstetrical and Vascular Doppler

\_\_\_\_\_

## LIFEDOP

L250 Obstetrical and Vascular Doppler

## Lifedop L250

All the things that you love in a Doppler come packed into this small package! The loud and clear sound is paralleled only by the large easy to read display for either the F.H.R. or the B.P.M... The easy to use power button and volume slider are conveniently located in intuitive locations, making it natural and familiar to healthcare professionals. You will also notice that this Doppler is suitable for obstetrical or vascular application with the large selection of probes available. Each probe is designed intelligently for the application, using broad beam technology for simplicity of use.