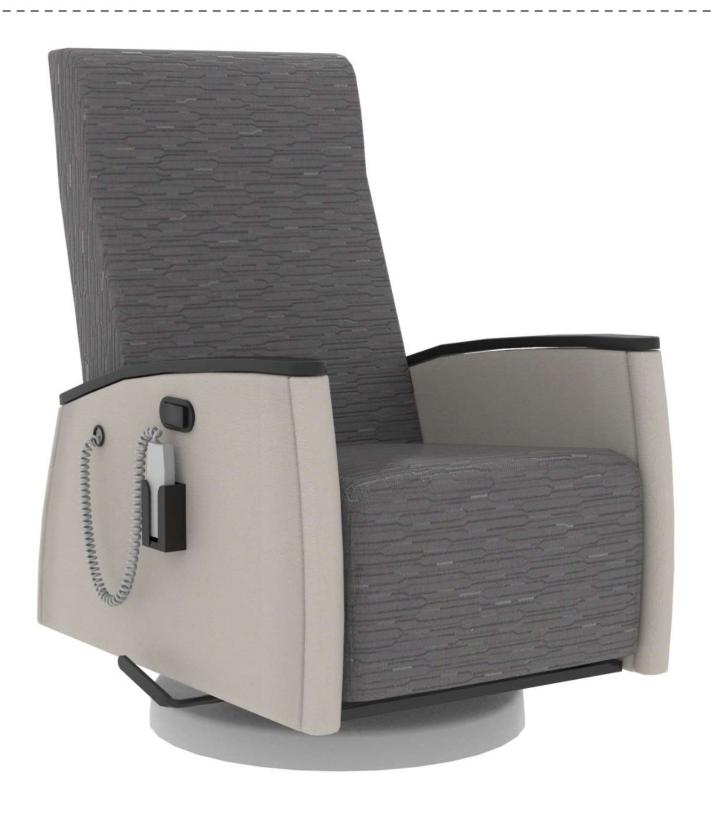

The HMP 628 changes the experience with infusion therapy, transporting patients to a new level of comfort and entertainment. The broad selection of options makes this chair a perfect solution for cancer care.

## Features

- Mechanism covered by 12-year warranty
- 500lb. static load weight rating
- Side lever positioning permits both caregiver and patient to operate footrest
- Infinite recline positioning
- Continuous upholstery on footrest for comfort, safety, and ease of cleaning
- Composite foam seat with dynamic suspension system for long term comfort
- Shielded mechanism for safety
- Rotation of chair activated by finger pull

## Options

- Profile Tablet
- Folding side tablet
- Swivelling side tablet
- Folding arm
- Soft-grip push bar
- Ergotron arm
- Drainage bag holder
- Heated seat and lumbar
- Straight or flared back
- Trendelenburg