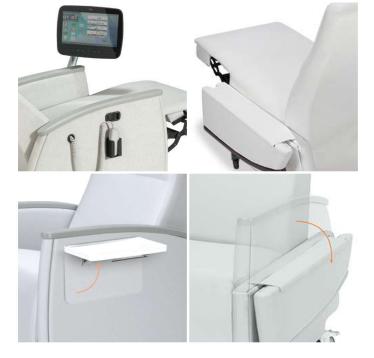

## Options

- Profile Tablet
- Folding side tablet
- Swivelling side tablet
- Folding arm
- Soft-grip push bar
- Ergotron arm
- Drainage bag holder
- Heated seat and lumbar
- Straight or flared back
- Trendelenburg