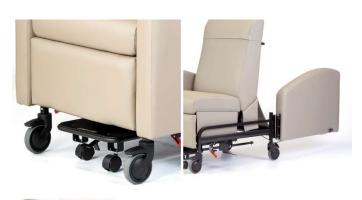

## Features

- Low effort bilateral controls for easier patient use
- Supports clinician comfort with front locking brake tabs and back relieving side table heights
- Enhances facility efficiency with attractive, durable construction that is easy to clean
- Trendelenburg
- Infinite position backrest
- Swing arms
- 5" Casters with footplate
- Push handle