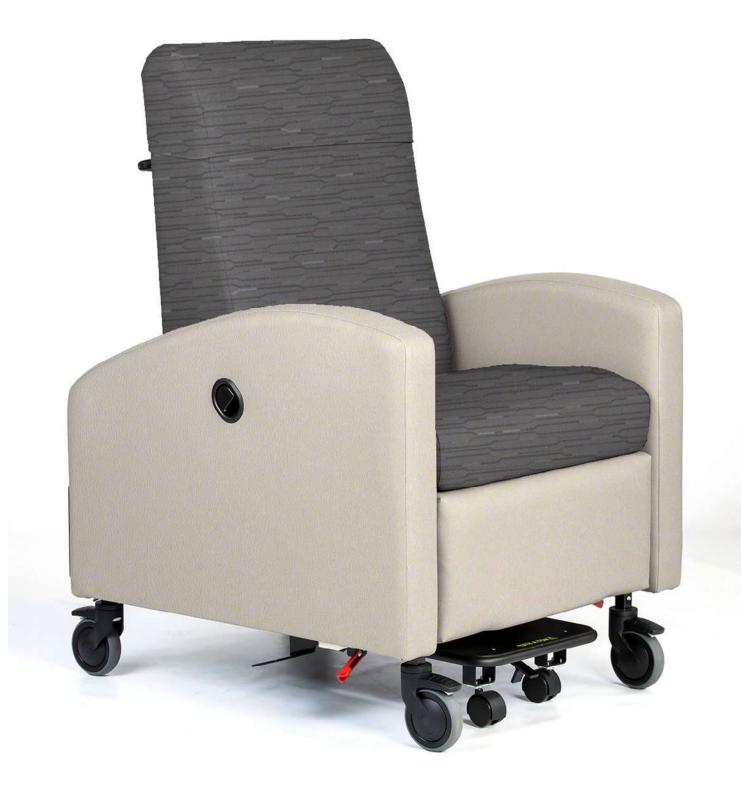

## INVERNESS Patient Treatment Recliner

Rarely does a recliner evoke the intense passion of patients and clinicians like the inverness 24hour Treatment Recliner. The Inverness is a superbly crafted treatment recliner with a patent pending suite of intuitive, practical and durable innovations to address patient and clinician comfort for a completely new clinical seating experience.

## Features

- Low effort bilateral controls for easier patient use
- Supports clinician comfort with front locking brake tabs and back relieving side table heights
- Enhances facility efficiency with attractive, durable construction that is easy to clean
- Trendelenburg
- Infinite position backrest
- Swing arms
- 5" Casters with footplate
- Push handle