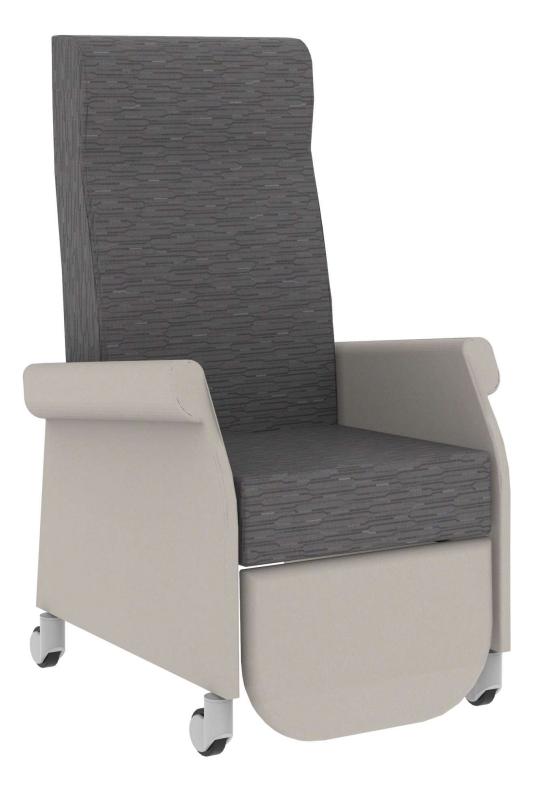

The Sierra is the perfect solution for small areas with the tiny footprint and complete recliner capability. It brings incredible comfort and elegance into the room without crowding out the available space.

## Features

- Minimal seams for ease of cleaning
- Two position push back recline
- Mechanisms are made of steel with a protective powder coat finish
- Arms, legs and seat are all connected with metal to metal connections for optimal structural integrity
- No exposed wood, and all upholstered pieces are double stitched for a more durable finish and pleasing aesthetic finish
- Premium locking casters

## Options

- Push handle
- Moisture barrier fabric
- Fire retardant polyurethane foam
- Contrasting fabrics

|       | Depth | Depth<br>Reclined | Width  | Height | Weight<br>Capacity |
|-------|-------|-------------------|--------|--------|--------------------|
| Chair | 28″   | 67.5″             | 26.25″ | 47.25″ | 300 Lb.            |
| Seat  | 19.5″ | N/A               | 20″    | 18.25″ | N/A                |