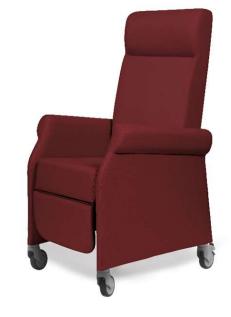

The Sierra is the perfect solution for small areas with the tiny footprint and complete recliner capability. It brings incredible comfort and elegance into the room without crowding out the available space.

## Features

- Minimal seams for ease of cleaning
- Two position push back recline
- Mechanisms are made of steel with a protective powder coat finish
- Arms, legs and seat are all connected with metal to metal connections for optimal structural integrity
- No exposed wood, and all upholstered pieces are double stitched for a more durable finish and pleasing aesthetic finish
- Premium locking casters

## Options

- Push handle
- Moisture barrier fabric
- Fire retardant polyurethane foam
- Contrasting fabrics

|       | Depth | Depth<br>Reclined | Width  | Height | Weight<br>Capacity |
|-------|-------|-------------------|--------|--------|--------------------|
| Chair | 28″   | 67.5″             | 26.25″ | 47.25″ | 300 Lb.            |
| Seat  | 19.5″ | N/A               | 20″    | 18.25″ | N/A                |