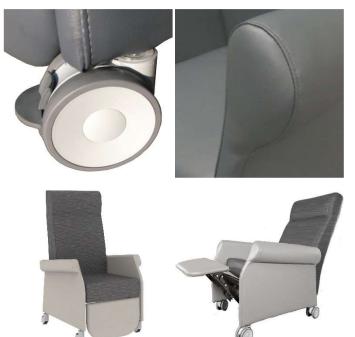

## Features

- Minimal seams for ease of cleaning
- Two position push back recline
- Mechanisms are made of steel with a protective powder coat finish
- Arms, legs and seat are all connected with metal to metal connections for optimal structural integrity
- No exposed wood, and all upholstered pieces are double stitched for a more durable finish and pleasing aesthetic finish
- Premium locking casters

## Options

- Push handle
- Moisture barrier fabric
- Fire retardant polyurethane foam
- Contrasting fabrics

|       | Depth | Depth<br>Reclined | Width  | Height | Weight<br>Capacity |
|-------|-------|-------------------|--------|--------|--------------------|
| Chair | 28″   | 67.5″             | 26.25″ | 47.25″ | 300 Lb.            |
| Seat  | 19.5″ | N/A               | 20″    | 18.25″ | N/A                |