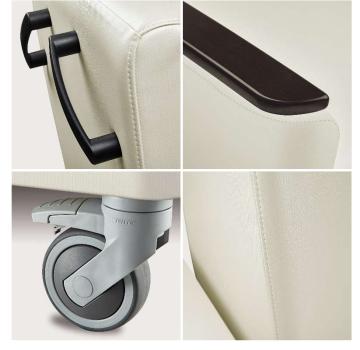

The verity recliner offers healthcare-grade durability and exudes an inviting, homelike aesthetic that brings residential warmth to clinical environments.

- Limited Lifetime warranty
- Field-replaceable upholstery covers
- 500lb. weight capacity
- 4 locking casters
- 3 position recline with push back mechanism
- Ergonomically positioned push handles for patient transport
- Stitching method reduces seams for increased infection resistance.

## Options

- Moisture barrier
- Optional wood or polyurethane arm caps
- Contrasting fabrics.

|       | Depth | Depth<br>Reclined | Width | Height | Weight<br>Capacity |
|-------|-------|-------------------|-------|--------|--------------------|
| Chair | 28"   | 66"               | 29 "  | 43.75" | 500 lb.            |
| Seat  | 22"   | N/A               | 22"   | 18.5"  | N/A                |