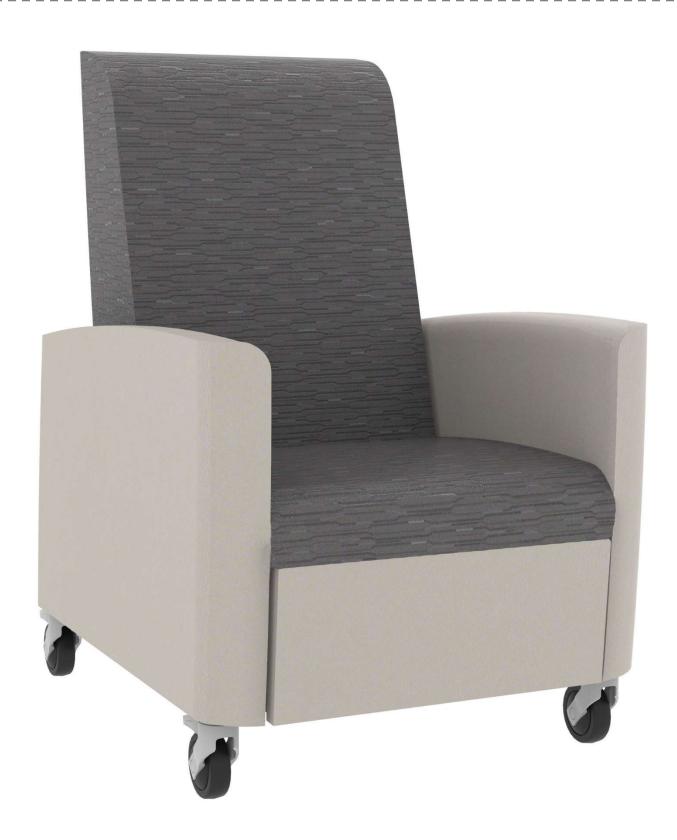

The Verity recliner is a perfect blend of quality and function with a very competitive price tag. The simplicity of this design allows you to maintain a premium experience at a low cost while still impressing the user of the chair.

The verity recliner offers healthcare-grade durability and exudes an inviting, homelike aesthetic that brings residential warmth to clinical environments.

- Limited Lifetime warranty
- Field-replaceable upholstery covers
- 500lb. weight capacity
- 4 locking casters
- 3 position recline with push back mechanism
- Ergonomically positioned push handles for patient transport
- Stitching method reduces seams for increased infection resistance.