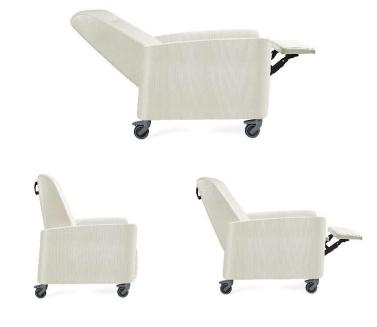

The verity recliner offers healthcare-grade durability and exudes an inviting, homelike aesthetic that brings residential warmth to clinical environments.

- Limited Lifetime warranty
- Field-replaceable upholstery covers
- 500lb. weight capacity
- 4 locking casters
- 3 position recline with push back mechanism
- Ergonomically positioned push handles for patient transport
- Stitching method reduces seams for increased infection resistance.