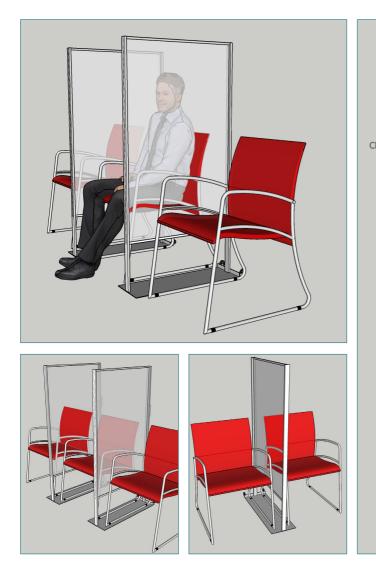

## SOLO PRIVACY DIVIDER

- Powder-coated steel frame for robust, hygienic performance
- Smooth surfaces for easy cleaning withstands clinical disinfectants
- Available in 2 heights: 60" and 74"
- Made in Canada

SOLO is a simple solution to divide space in smaller areas. Affordable, robust and simple to use, it provides frontline workers with a vital tool to retain patient capacity in busy departments.

(866) 783-4076 info@statmedicalcanada.com