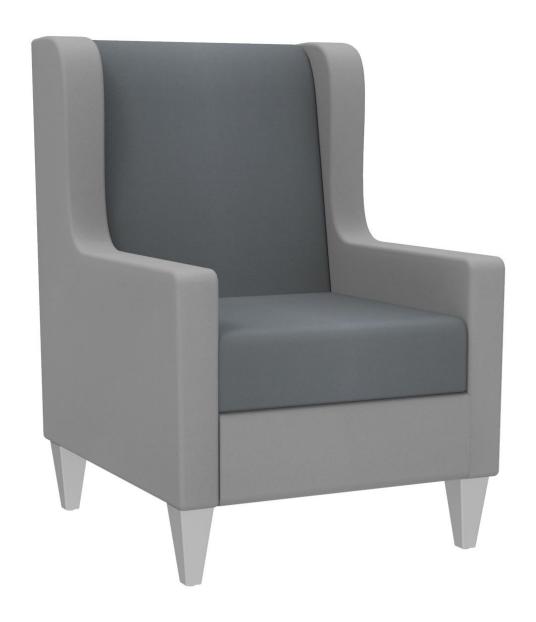

Lounge Seating

The Avalon lounge chair features a contemporary design, offering a modern alternative to traditional wingback seating. Offering comfort and style without reducing functionality, the Avalon is an excellent choice for many healthcare spaces.

## **Features**

- Removeable seat deck for easy cleaning
- Sealed flow-through area
- Seamless seat front for durability
- Non-marring glides
- Powder-coated steel legs

## Options

- Custom leg finishes
- Contrasting fabrics
- Moisture barrier
- Wood legs

|       | Depth | Width | Height | Weight<br>Capacity |
|-------|-------|-------|--------|--------------------|
| Chair | 31"   | 28"   | 41"    | 300 lbs            |
| Seat  | 20"   | 21.5" | 19"    | N/A                |