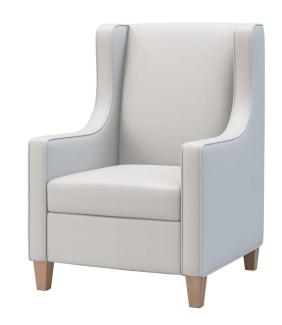

Lounge Seating

The Avalon lounge chair features a contemporary design, offering a modern alternative to traditional wingback seating. Offering comfort and style without reducing functionality, the Avalon is an excellent choice for many healthcare spaces.

## **Features**

- Removeable seat deck for easy cleaning
- Sealed flow-through area
- Seamless seat front for durability
- Non-marring glides
- Powder-coated steel legs

## Options

- Custom leg finishes
- Contrasting fabrics
- Moisture barrier
- Wood legs

|       | Depth | Width | Height | Weight<br>Capacity |
|-------|-------|-------|--------|--------------------|
| Chair | 31"   | 28"   | 41"    | 300 lbs            |
| Seat  | 20"   | 21.5" | 19"    | N/A                |