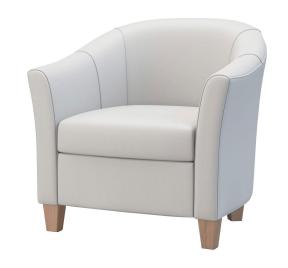

## Tub Lounge Seating

The Charleston Tub chair combines comfort and elegant style offering the perfect solution for any common area or compact space while remaining stylish. Despite the smaller size, the Charleston features additional cushioning on the wrap-around back and arms for enhanced comfort.