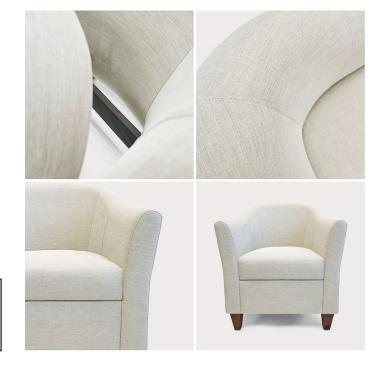

## Tub Lounge Seating

The Charleston Tub chair combines comfort and elegant style offering the perfect solution for any common area or compact space while remaining stylish. Despite the smaller size, the Charleston features additional cushioning on the wrap-around back and arms for enhanced comfort.

- Removeable seat deck
- Sealed flow-through area
- Seamless seat front for durability
- Non-marring glides

| ions |
|------|
|      |

- Custom leg finishes
- Contrasting fabrics
- Moisture barrier
- Wood legs