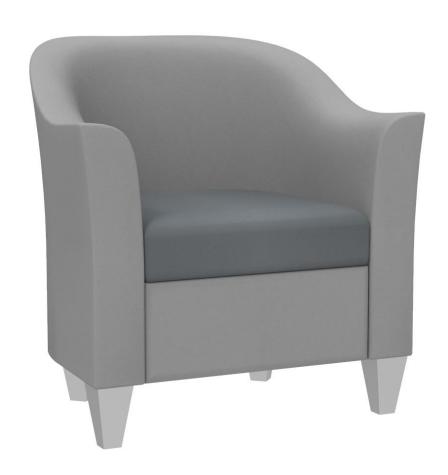

## Tub Lounge Seating

The Charleston Tub chair combines comfort and elegant style offering the perfect solution for any common area or compact space while remaining stylish. Despite the smaller size, the Charleston features additional cushioning on the wrap-around back and arms for enhanced comfort.